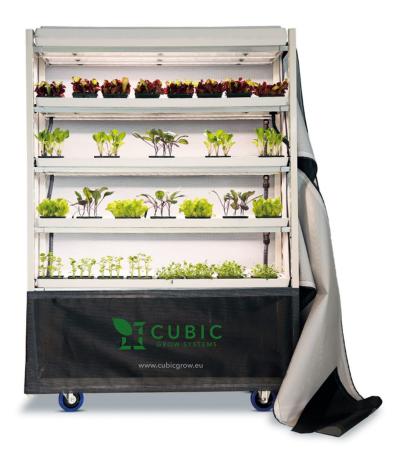

## Your vertical growing solution:

Grow, easily, your own greens at our Danish trolley-inspired system, combining convenience and cutting-edge tech. Each level offers a generous 125 \* 55 cm cultivation area, perfect for diverse crops.

## Move it effortlessly to any location, unplug, and roll!

Standard RBW spectrum LED lighting ensures optimal plant growth, highlighting true colors without harming your eyes. Explore alternative LED options with our partners. Safe, non-intrusive, and efficient experience top-tier growing with the Grow Car. Contact us to elevate your cultivation game!